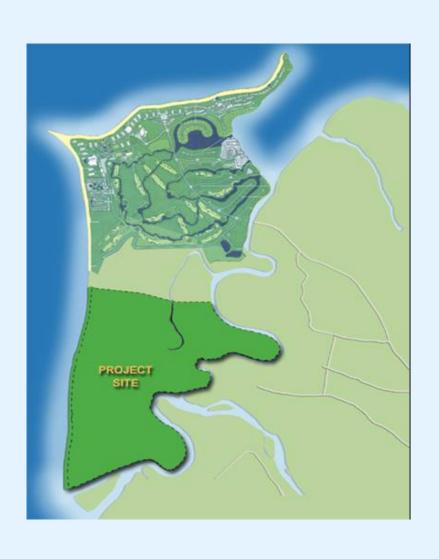

#### **South Denarau Location**

Strategic Position

Established resort region

Ocean and River Front

International Airport

#### **Resort Precinct**

- Project site next to highly successful North Denarau Island resort
- Restaurants/18 hole golf course/boating and other recreational services

## Fiji Resort Outline

- 208 ha State land 56 ha Native (653 acres)
- 6 − 8 hotel site (7 − 9.5 ha)
- 600 750 home sites (1500 2000m²)
- 4 commercial / retail sites (8 ha)
- Large public space (65ha) 1:3 ratio.
- 2 marinas (5 ha)
- 3 condominium Lots (6ha)
- All services provided as part of the development.