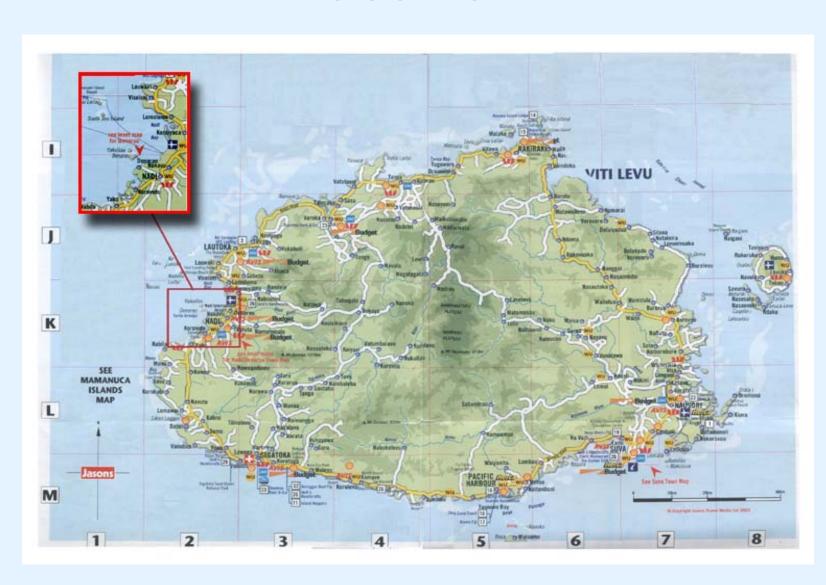

### **Location 1**

#### **South Denarau Location**

Strategic Position

Established resort region

Ocean and River Front

International Airport