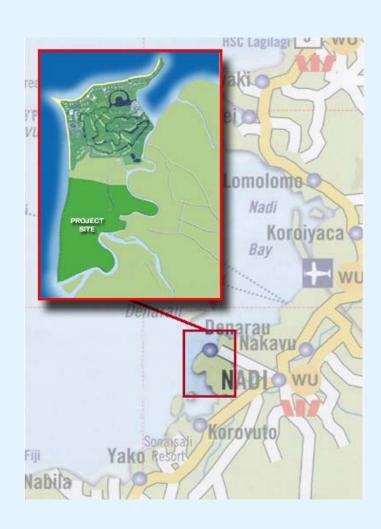

#### **South Denarau Location**

Strategic Position

Established resort region

Ocean and River Front

International Airport

#### **Resort Precinct**

- Project site next to highly successful North Denarau Island resort
- Restaurants/18 hole golf course/boating and other recreational services