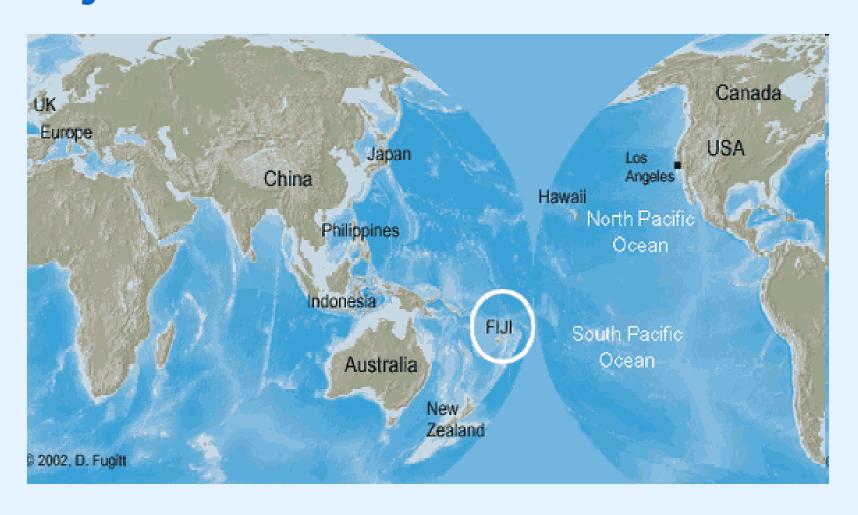

### Fiji-Crossroads of the Pacific



### **Location 1**



#### **South Denarau Location**

Strategic Position

Established resort region

Ocean and River Front

International Airport



#### **Resort Precinct**



- Project site next to highly successful North Denarau Island resort
- Restaurants/18 hole golf course/boating and other recreational services

## Fiji Resort Outline

- 208 ha State land 56 ha Native (653 acres)
- 6 − 8 hotel site (7 − 9.5 ha)
- 600 750 home sites (1500 2000m²)
- 4 commercial / retail sites (8 ha)
- Large public space (65ha) 1:3 ratio.
- 2 marinas (5 ha)
- 3 condominium Lots (6ha)
- All services provided as part of the development.

  Sewerage, water, waste recycling, power generation, maintenance)

## **Project is Spade Ready**

- Strong support from Fiji Government.
- Web site established to p