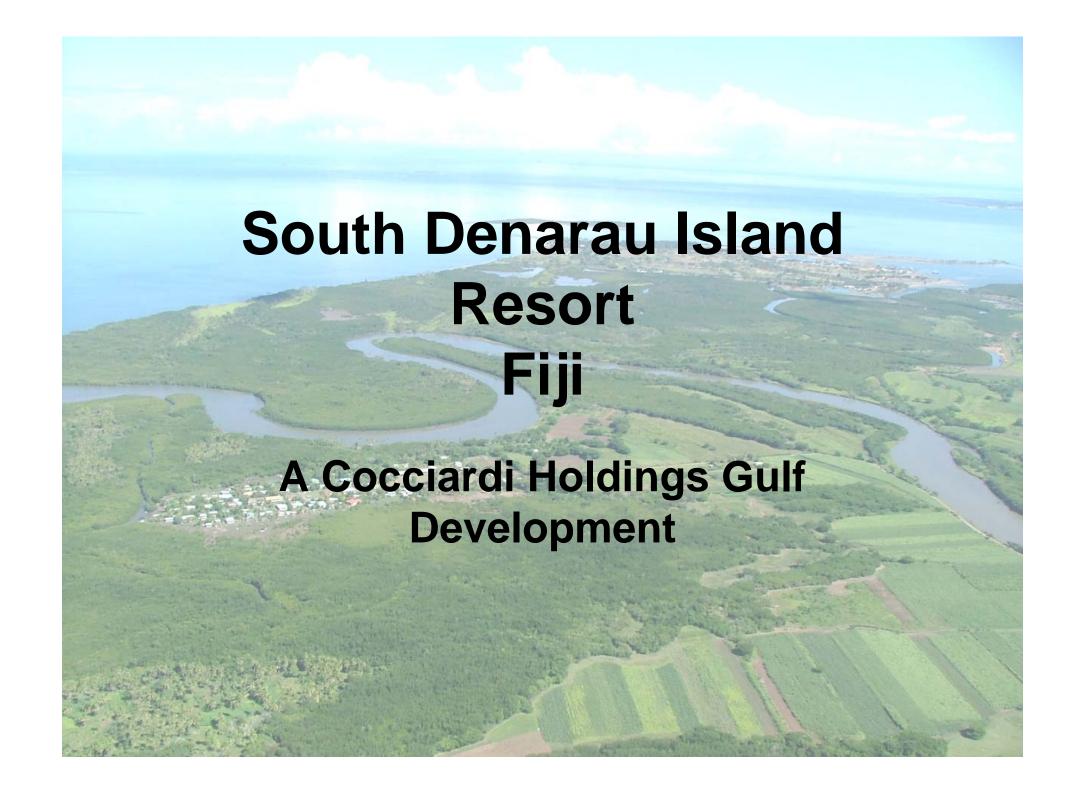

### Fiji-Crossroads of the Pacific

#### **South Denarau Location**

Strategic Position

Established resort region

Ocean and River Front

International Airport

#### **Resort Precinct**

- Project site next to highly successful North Denarau Island resort
- Restaurants/18 hole golf course/boating and other recreational services